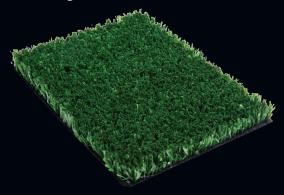

## **CHALLENGE**

Challenge is a 19mm surface designed for high intensity use. This 19mm pile combined with the high yarn content makes for a long lasting and hard-wearing surface, suitable for high school and club use.