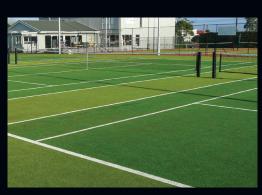

## **CHALLENGE**

Challenge is a 19mm surface designed for high intensity use. This 19mm pile combined with the high yarn content makes for a long lasting and hard-wearing surface, suitable for high school and club use.

## **BENEFITS**

- Low maintenance
- Consistent performance all year round
- · Safe to play on
- Eliminates wet and muddy areas
- Drought resistant
- Clean and dry surface